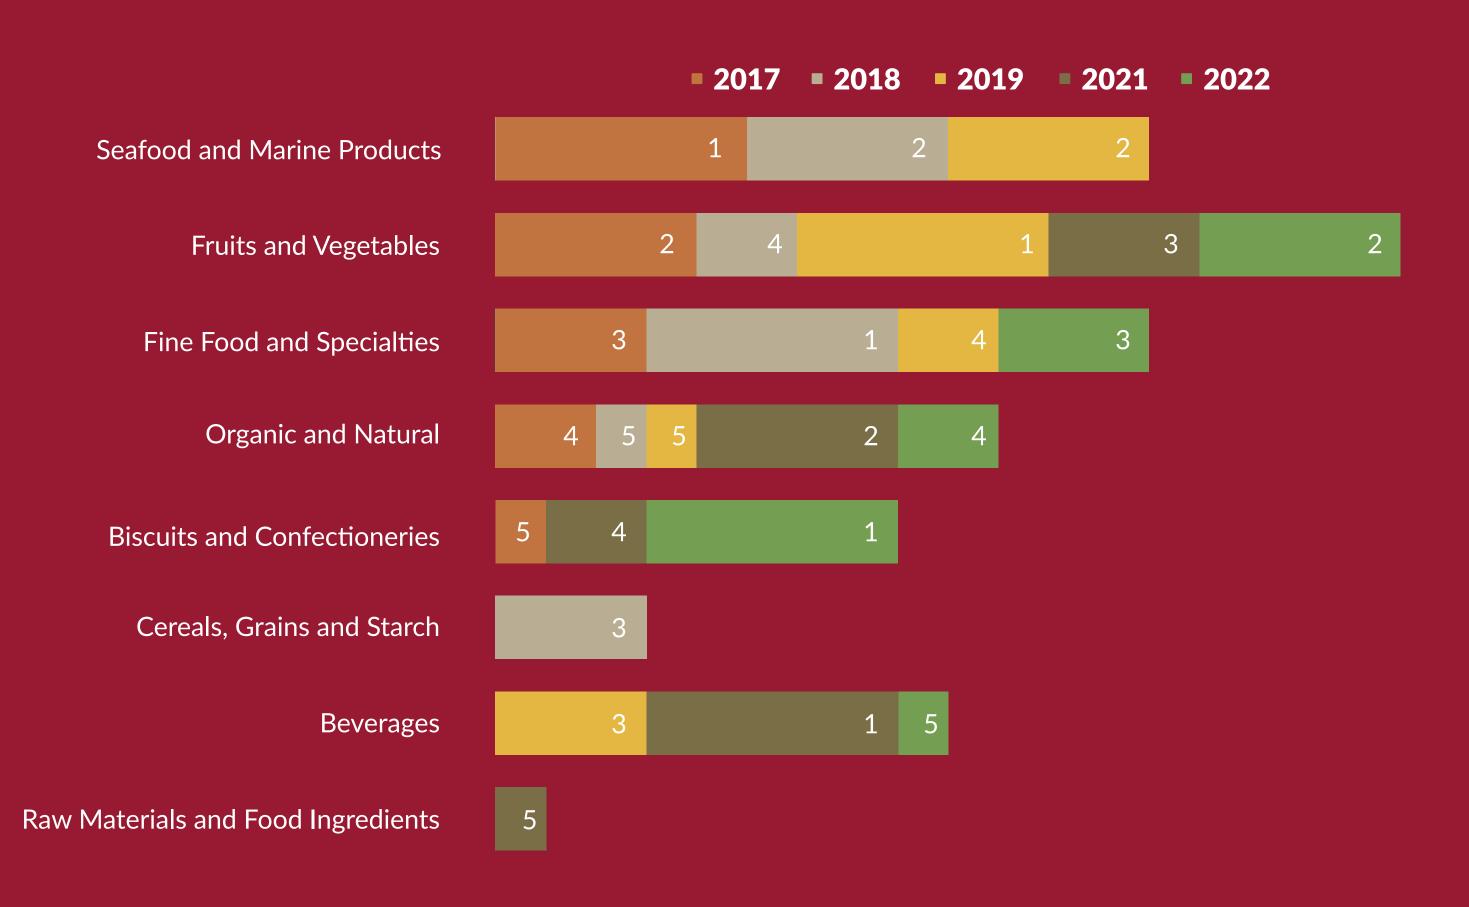

for Philippine and global food and ingredients. Together with IFEXConnect.com, IFEX Philippines serves as a one-stop business-to-business (B2B) platform aiming to optimize their sourcing experience of buyers from anywhere in the world.



## Event Components

#### **EXHIBITOR PROFILE**

Local and International Manufacturers •

**Exporters • Consolidators • Hoteliers** 

and Restaurateurs • Specialty Stores •

Importers • Retailers • Catering

Services • Buying Agents

#### **BUYER PROFILE**

Local and International Retailers •

Consolidators • Importers •

Cooperatives • Institutional Suppliers •

Distributors • Government Agencies •

Traders • NGOs

## Attendance Count

350+

6000+

exhibitors across the Philippines

buyers and visitors from around the world

## Top Product of Interest



## Business Results





## Show Features



### Flavor Finds

A collection of new food discoveries and innovations in the Philippine food scene. Flavor Finds showcases products from NXTFOODPH, the banner for products developed through CITEM's food innovation program; in-demand local products, and new products from select exhibitors.

- NXTFOOD PH
- On the Rise (Ube,
   Plant-based, Craft Beers)
- New Products from select exhibitors



### Open House

Get to know the latest programs and activities within and around the food industry and discover products from our IFEX Philippines partners. Learn also about government efforts to champion Filipino food exporters, manufacturers, and MSMEs.

#### **COCONUTPHILIPPINES**

- \* RAPID Growth Program
- \* TASK Program (Technology
- Advice and Sol